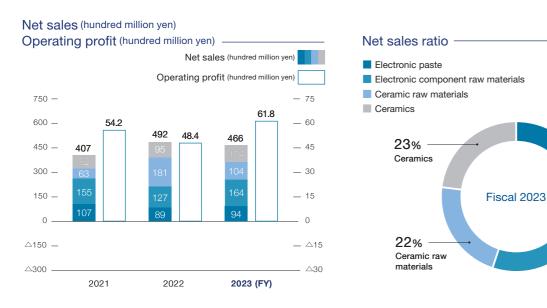

## Ceramics & Materials Business

2022

△150 **—** 

△300

17

2021

Our technologies for crushing, mixing, molding, and printing produce outstanding materials and components that contribute to a wide variety of fields. They support a variety of industries that manufacture electronic components, such as multilayer ceramic capacitors, as well as automotive, medical equipment, and aircraft.

21%

Diamond and CBN Tools

NORITAKE CORPORATE REPORT 2024

62%

Grinding

20%

Electronic paste

35%

raw materials