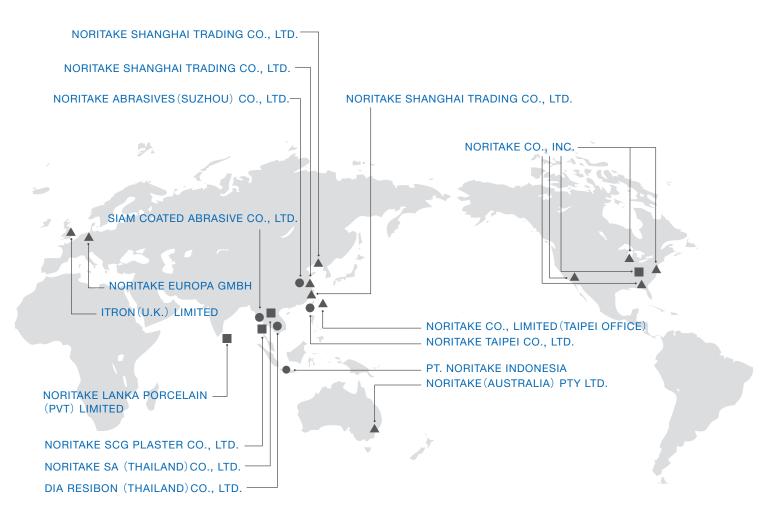

## Global Operations of the Noritake Group

The Company has 25 subsidiaries and 7 affiliated companies in Japan and overseas as the Noritake Group.

These group companies will seek for the best working environment and the best systems as well as protecting the human rights of workers. In addition they will develop activities and systems based on the circumstances of each company and the laws of the country.

## By area

Net sales composition ratio

Manufacturing Bases ▲ Sales Bases **HEAD OFFICE** Manufacturing Bases/Sales Bases MIYOSHI SITE KAMORI PLANT MATSUSAKA PLANT MINATO PLANT **KOMAKI PLANT** NORITAKE COATED ABRASIVE CO., LTD. ZEN NORITAKE CO., LTD. TONO KENMA CO., LTD. NORITAKE RECYCLE CENTER CO., LIMITED KCM CORPORATION KYORIX MIE CO., LTD. NORITAKE ITRON CORPORATION NORITAKE TCF CO., LTD. NORITAKE GARDEN CO., LIMITED YASU PLANT KURUME PLANT **TOKYO OFFICE IMARI PLANT** NIHON FUREKI SANGYO CO., LTD. OKURA ART CHINA, INC. HIROSHIMA KENMA K.K. **OSAKA OFFICE** NIPPON RESIBON CORPORATION (HEAD OFFICE)

Number of consolidated subsidiaries

**RYOWA CORPORATION** 

Overseas bases

(As of March 31, 2019)

Number of employees

23 Companies 9 Countries/regions 5,091 People

\* Regular employees only